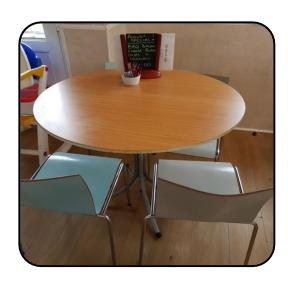

## On The Day

I am going to The Beach Cafe to eat with my friends. We may have to drive there.

When we get there, we will choose an empty table. There are tables inside and outside of the Cafe.

I will choose a drink. I will order my drink at the counter.