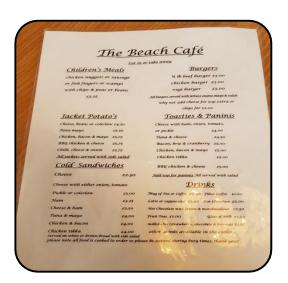

When the member of staff asks me, I will tell them what I would like to drink.

I will choose my food from the menu while the member of staff gets our drinks.

I will order my food and pay at the counter. When the member of staff asks me, I will tell them what I would like to eat.

When I have finished eating, I may have to wait for my friends to finish eating.

After we have finished eating, the member of staff will take our plates away from the table.

If we are getting a dessert, I will look at the Dessert Menu and decide what I would like to eat.