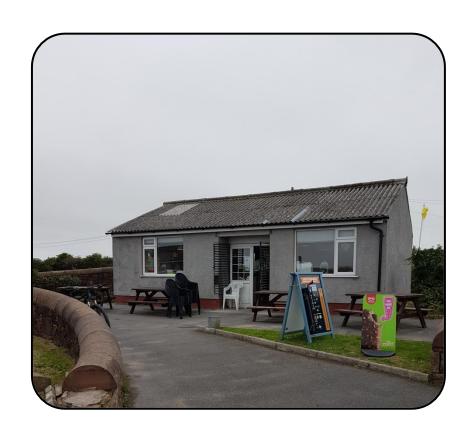

## On The Day

I am going to The Beach Cafe to eat with my friends. We may have to drive there.

When we get there, we will choose an empty table. There are tables inside and outside of the Cafe.

I will choose a drink. I will order my drink at the counter.