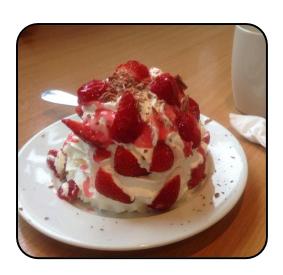

When I have finished eating, I may have to wait for my friends to finish eating.

After we have finished eating, the member of staff will take our plates away from the table.

If we are getting a dessert, I will look at the Dessert Menu and decide what I would like to eat.

I will order my dessert and pay at the counter. When the member of staff asks me, I will tell them what I would like for dessert.

When the member of staff brings my dessert I will eat it. I will only touch my own dessert, unless someone offers me some of theirs.