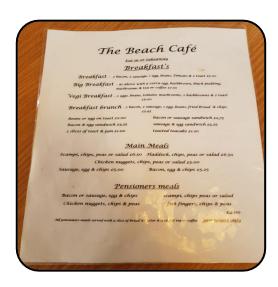

When the member of staff asks me, I will tell them what I would like to drink.

I will choose my food from the menu while the member of staff gets our drinks.

I will order my food and pay at the counter. When the member of staff asks me, I will tell them what I would like to eat.

When I have finished eating, I may have to wait for my friends to finish eating.

After we have finished eating, the member of staff will take our plates away from the table.

If we are getting a dessert, I will look at the Dessert Menu and decide what I would like to eat.