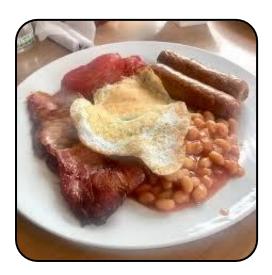

If I need to use the toilet, there is one across from The Beach Cafe. The staff can show me where it is if I am unsure.

I will sit down in my seat.

When the member of staff brings my food I will eat it. I will only touch my own food, unless someone offers me some of theirs.