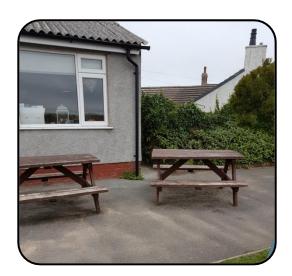

## On The Day

I am going to The Beach Cafe to eat with my friends. We may have to drive there.

When we get there, we will choose an empty table. There are tables inside and outside of the Cafe.

I will choose a drink. I will order my drink at the counter.