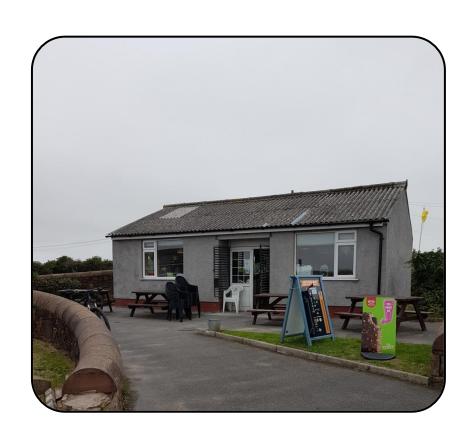

## I am going to The Beach Cafe Haverigg

With An Adult

## On The Day

I am going to The Beach Cafe to eat with my family. We may have to drive there.

When we get there, we will choose an empty table. There are tables inside and outside of the Cafe.

I will choose a drink. I will order my drink at the counter.