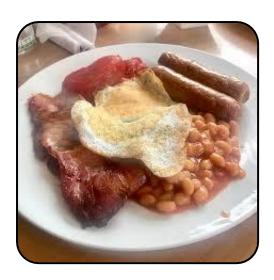

When the member of staff brings my food I will eat it. I will only touch my own food, unless someone offers me some of theirs.

When I have finished eating, I may have to wait for my family to finish eating. I can play with my chosen item or do my activity while I wait.