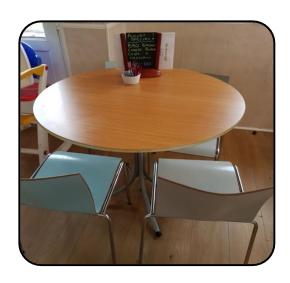

## On The Day

I am going to The Beach Cafe to eat with my family. We may have to drive there.

When we get there, we will choose an empty table. There are tables inside and outside of the Cafe.

I will choose a drink. I will order my drink at the counter.

If I need to use the toilet, there is one across from The Beach Cafe. The staff/my family can show me where it is if I am unsure.

I will sit down in my seat.

While I wait for my food I can play with my chosen item or do my activity.