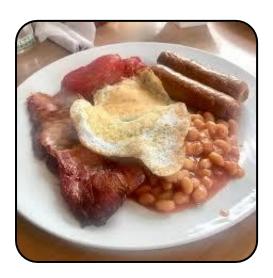

When the member of staff brings my food I will eat it. I will only touch my own food, unless someone offers me some of theirs.

When I have finished eating, I may have to wait for my family to finish eating. I can play with my chosen item or do my activity while I wait.