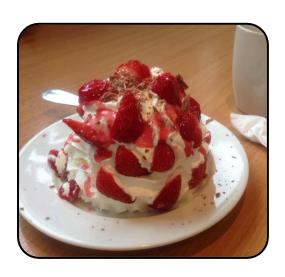

After we have finished eating, the member of staff will take our plates away from the table.

If we are getting a dessert, I will look at the Dessert Menu and decide what I would like to eat.

I will order my dessert and my adult will pay at the counter. When the member of staff asks me, I will tell them what I would like for dessert.

While I wait for my dessert I can play with my chosen item or do my activity.

When the member of staff brings my dessert I will eat it. I will only touch my own dessert, unless someone offers me some of theirs.