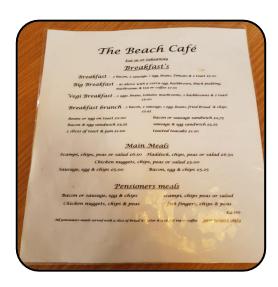

When the member of staff asks me, I will tell them what I would like to drink.

I will choose my food from the menu while the member of staff gets our drinks.

I will order my food and my adult will pay at the counter. When the member of staff asks me, I will tell them what I would like to eat.