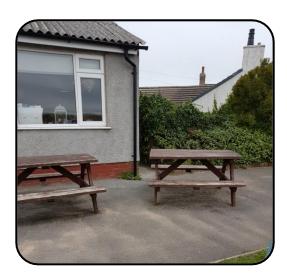

## On The Day

I am going to The Beach Cafe to eat with my family. We may have to drive there.

When we get there, we will choose an empty table. There are tables inside and outside of the Cafe.

I will choose a drink. I will order my drink at the counter.