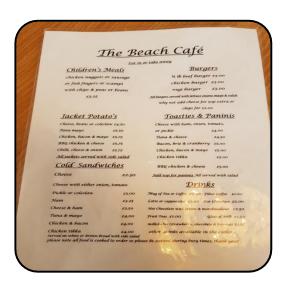

When the member of staff asks me, I will tell them what I would like to drink.

I will choose my food from the menu while the member of staff gets our drinks.

I will order my food and my adult will pay at the counter. When the member of staff asks me, I will tell them what I would like to eat.