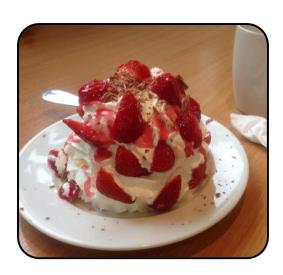

After we have finished eating, the member of staff will take our plates away from the table.

If we are getting a dessert, I will look at the Dessert Menu and decide what I would like to eat.

I will order my dessert and my adult will pay at the counter. When the member of staff asks me, I will tell them what I would like for dessert.

While I wait for my dessert I can play with my chosen item or do my activity.

When the member of staff brings my dessert I will eat it. I will only touch my own dessert, unless someone offers me some of theirs.