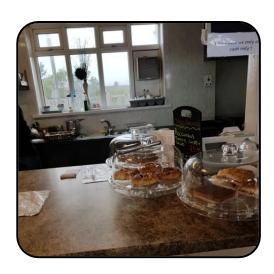

After we have finished eating, the member of staff will take our plates away from the table.

If we are getting a dessert, I will look at the Dessert Menu and decide what I would like to eat.

I will order my dessert and my adult will pay at the counter. When the member of staff asks me, I will tell them what I would like for dessert.

While I wait for my dessert I can play with my chosen item or do my activity.

When the member of staff brings my dessert I will eat it. I will only touch my own dessert, unless someone offers me some of theirs.